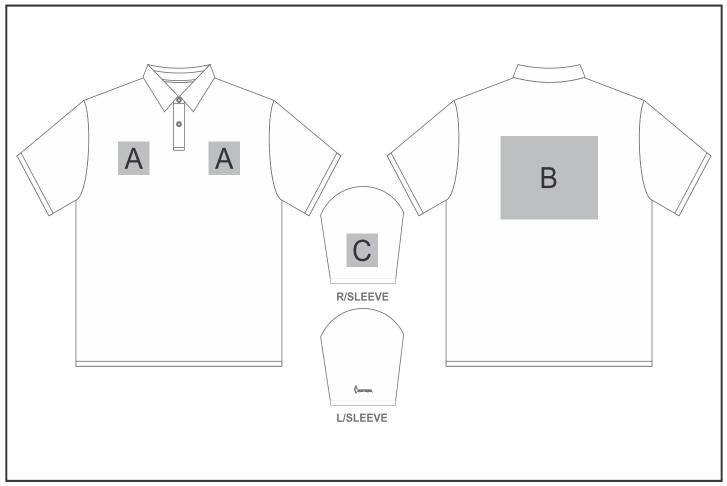

## **Branding Options:**

| Position | Branding Method (Branding Code)       | No. of Colours | Dimension              |
|----------|---------------------------------------|----------------|------------------------|
| А        | Embroidery (EM-CLOTHING)              | N/A            | 80mm wide x 80mm high  |
| Α        | Screen Print (SP)                     | 1 Colour       | 80mm wide x 80mm high  |
| Α        | Debossing Clothing (BOS-C)            | N/A            | 100mm wide x 60mm high |
| А        | Digital Transfer Clothing A6 (DTC-A6) | Full Colour    | 80mm wide x 80mm high  |

| В | Embroidery (EM-CLOTHING)   | N/A      | 200mm wide x 100mm high |
|---|----------------------------|----------|-------------------------|
| В | Screen Print (SP)          | 1 Colour | 200mm wide x 200mm high |
| В | Debossing Clothing (BOS-C) | N/A      | 150mm wide x 60mm high  |

| В | Digital Transfer Clothing A6 (DTC-A6) | Full Colour | 148mm wide x 105mm high |
|---|---------------------------------------|-------------|-------------------------|
| В | Digital Transfer Clothing A5 (DTC-A5) | Full Colour | 148mm wide x 210mm high |
| В | Digital Transfer Clothing A4 (DTC-A4) | Full Colour | 250mm wide x 200mm high |
|   |                                       |             |                         |
| С | Embroidery (EM-CLOTHING)              | N/A         | 80mm wide x 60mm high   |
| С | Screen Print (SP)                     | 1 Colour    | 80mm wide x 100mm high  |
| С | Debossing Clothing (BOS-C)            | N/A         | 90mm wide x 60mm high   |
| С | Digital Transfer Clothing A6 (DTC-A6) | Full Colour | 80mm wide x 100mm high  |
|   | 1 -                                   |             | _                       |